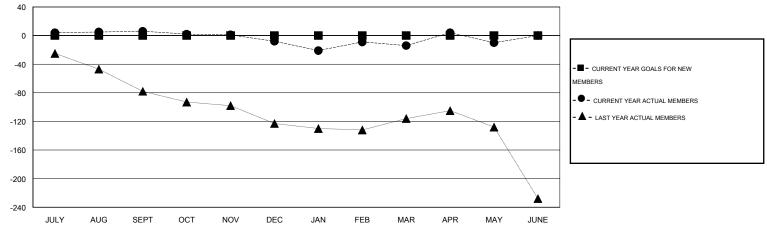

#### GOALS AND ACTUAL MEMBERS CUMULATIVE

| DROPPED CLUBS: 1  DROPPED MEMBERS                                                                              | 46 CLUBS OF 64 ADDED 1 OR MORE<br>NEW MEMBERS | GENDER DISTRIBUTION  MALE 1,740 (78.27%)  FEMALE 483 (21.73%) |                   |
|----------------------------------------------------------------------------------------------------------------|-----------------------------------------------|---------------------------------------------------------------|-------------------|
| DECEASED         23           CLUB CANCELLED         0           OTHER         168           TOTAL         191 | CLICK HERE FOR HEALTH ASSESSMENT DATA         | FAMILY UNIT MEMBERS HEAD OF HOUSEHOLD NON-HEAD OF HOUSEHOLD   | 357<br>171<br>186 |